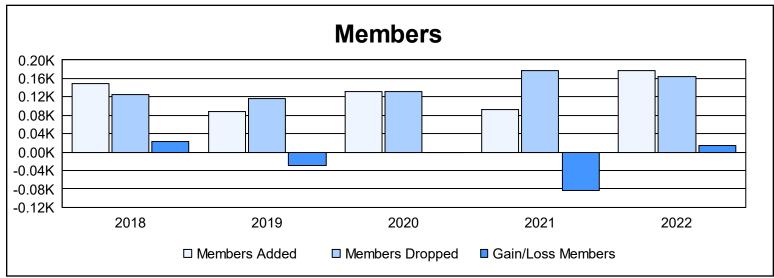

District 11 D1 As of June 2022 Cumulative

| Year      | New<br>Clubs | Dropped<br>Clubs | Gain/<br>Loss<br>Clubs | New<br>Members | Charter<br>Members | Reinstate<br>Members | Transfer<br>Members | Total<br>Member<br>Added | Total<br>Members<br>Dropped | Gain/<br>Loss<br>Members |
|-----------|--------------|------------------|------------------------|----------------|--------------------|----------------------|---------------------|--------------------------|-----------------------------|--------------------------|
| 2017-2018 | 0            | 0                | 0                      | 127            | 2                  | 12                   | 8                   | 149                      | 126                         | 23                       |
| 2018-2019 | 0            | 0                | 0                      | 79             | 1                  | 2                    | 5                   | 87                       | 117                         | -30                      |
| 2019-2020 | 1            | 0                | 1                      | 74             | 48                 | 6                    | 3                   | 131                      | 132                         | -1                       |
| 2020-2021 | 0            | 1                | -1                     | 84             | 2                  | 4                    | 3                   | 93                       | 177                         | -84                      |
| 2021-2022 | 0            | 1                | -1                     | 145            | 1                  | 10                   | 22                  | 178                      | 164                         | 14                       |
| Average   | 0            | 0                | 0                      | 102            | 11                 | 7                    | 8                   | 128                      | 143                         | -16                      |