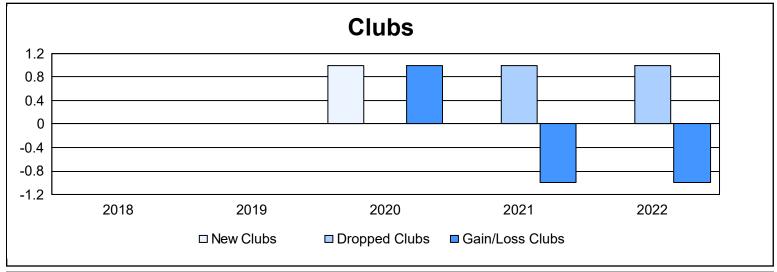

District 11 D1 As of June 2022 Cumulative

| Year      | New<br>Clubs | Dropped<br>Clubs | Gain/<br>Loss<br>Clubs | New<br>Members | Charter<br>Members | Reinstate<br>Members | Transfer<br>Members | Total<br>Member<br>Added | Total<br>Members<br>Dropped | Gain/<br>Loss<br>Members |
|-----------|--------------|------------------|------------------------|----------------|--------------------|----------------------|---------------------|--------------------------|-----------------------------|--------------------------|
| 2017-2018 | 0            | 0                | 0                      | 127            | 2                  | 12                   | 8                   | 149                      | 126                         | 23                       |
| 2018-2019 | 0            | 0                | 0                      | 79             | 1                  | 2                    | 5                   | 87                       | 117                         | -30                      |
| 2019-2020 | 1            | 0                | 1                      | 74             | 48                 | 6                    | 3                   | 131                      | 132                         | -1                       |
| 2020-2021 | 0            | 1                | -1                     | 84             | 2                  | 4                    | 3                   | 93                       | 177                         | -84                      |
| 2021-2022 | 0            | 1                | -1                     | 145            | 1                  | 10                   | 22                  | 178                      | 164                         | 14                       |
| Average   | 0            | 0                | 0                      | 102            | 11                 | 7                    | 8                   | 128                      | 143                         | -16                      |